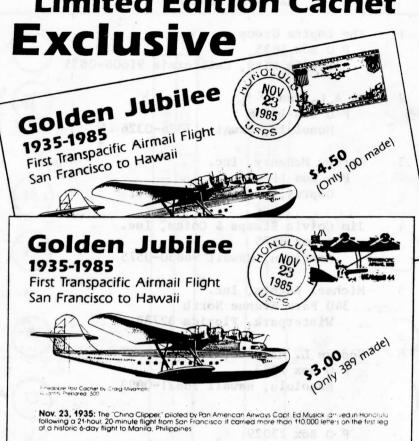

**Limited Edition Cachet** 

This strikingly handsome cachet commemorates the Golden Anniversary of the China Clipper's first transpacific airmail flight to Hawaii. The covers are cancelled on Nov. 23, 1985, exactly 50 years to the day when the "Clipper" touched down in Hawaiian waters. Each cover is numbered on the back.

If you love Hawaii, you cannot afford to be without this historic cover.

Available only at The Pineapple Post table during HAPEX '86.

Come to us first for exclusive cachets, covers of Hawaii, the USA and the world; mint and used USA and foreign, philatelic mementos, and just about anything philatelic. A world leader in modern local posts (ask us what they are!)