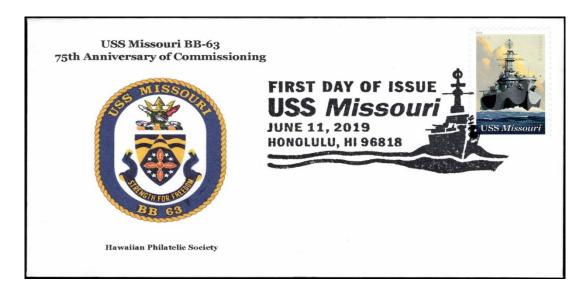

### **USS MISSOURI COMMEMORATIVE STAMP**

The Society has created a First Day Cover (see example below) commemorating the commissioning of the USS Missouri (BB-63) on June 11, 1944. "Mighty Mo" is now moored next the USS Arizona in Pearl Harbor. The cover is balanced with a cache of the ship's Coat of Arms and a USS Missouri First Class Stamp. Copies are available for \$5USD for US addresses and \$6USD for International. Printing will be limited to 300; to get your copy mail a check to HPS PO Box.