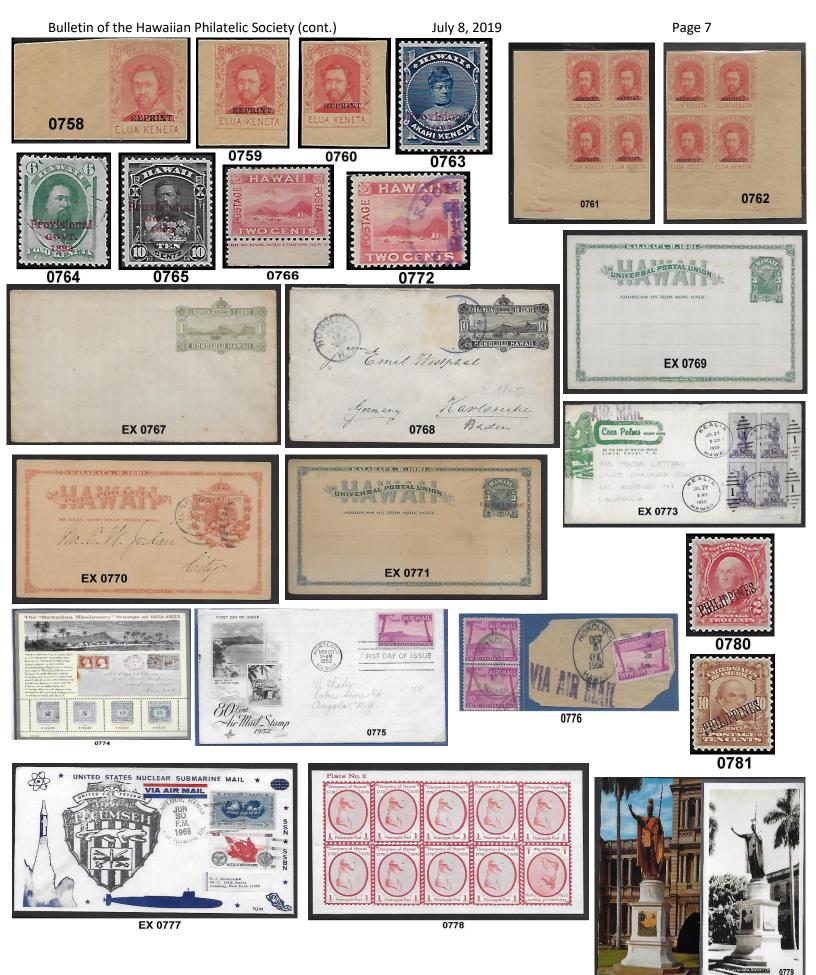

HELP!! Your society needs lots for future auctions. Please look for material you are willing to put in the auction. Please send any offerings to the HPS PO Box attn: Auctioneer. Mahalo!

| LOT  |      | DESCRIPTIONS: (####) = VENDOR CODE; (*) = UNUSED; (O) = USED; (**) = UNUSED/NEVER HINGED; (OG) = ORIGINAL GUM;             | CAT  | CAT or     |          |
|------|------|----------------------------------------------------------------------------------------------------------------------------|------|------------|----------|
| #    | */0  | (DG) = DISTURBED GUM                                                                                                       | YEAR | RETAIL     | UPSET    |
| 0731 | **/* | #10 + 10a Blk/4 Vfine; 2=NH; 2=LH; Line Thru "Hawaii" Upper<br>Right Stamp; From Gold Winning Exhibit (DLC/1938)           | 2019 | \$405.00   | \$225.00 |
| 0732 | *    | #10R F-Vfine; OG; HR; From Gold Winning Exhibit (DLC/1938)                                                                 | 2019 | \$65.00    | \$30.00  |
| 0733 | *    | #10RS Vfine; OG; HR; From Gold Winning Exhibit (DLC/1938)                                                                  | 2019 | \$65.00    | \$30.00  |
| 0734 | *    | #10SA Vfine; OG; HH; From Gold Winning Exhibit (DLC/1938)                                                                  | 2019 | \$25.00    | \$20.00  |
| 0735 | *    | #10SA Blk/4; Vfine; NG; From Gold Winning Exhibit (DLC/1938)                                                               | 2019 | \$130.00   | \$75.00  |
| 0736 | *    | #10SA Blk/4 With 10SAa; F-Vfine; NG; 2 Closed Tears; From Gold Winning Exhibit (DLC/1938)                                  | 2019 | \$240.00   | \$85.00  |
| 0737 | *    | #11 F-Vfine; Regummed; Thins; Creases; HPS Cert #3073 (FSS/1945)                                                           | 2019 | \$325.00   | \$90.00  |
| 0738 | *    | #16 F-Vfine; NG; Filled Thins; Creases; Tears; Tropic Stains; Plate 3G, Type IX, Pos. 9; HPS Cert #3076 (FSS/1944)         | 2019 | \$1,000.00 | \$200.00 |
| 0739 | 0    | #16 F-Vfine; Thins; Creases; Tears; Plate 3E, Type VIII, Pos. 8; HPS Cert #3083 (FSS/1943)                                 | 2019 | \$850.00   | \$200.00 |
| 0740 | *    | #19 F-Vfine; NG; HR; Thins; Tropic Stain; Stain at Left; Plate 6A, Type IV, Pos. 4; HPS Cert #3081 (FSS/1944)              | 2019 | \$600.00   | \$150.00 |
| 0741 | 0    | #21 F-Vfine; Thins; Tropic Stain; Plate 9A, Type I, Pos. 9; HPS Cert #3048 (FSS/1944)                                      | 2019 | \$700.00   | \$175.00 |
| 0742 | *    | #23 F-Vfine; NG; Plate 8A, Type X, Pos. 9; HPS Cert #3053 (FSS/1944)                                                       | 2019 | \$300.00   | \$130.00 |
| 0743 | *    | #24 F-Vfine; NG; Plate 7A, Type X, Pos. 10; HPS Cert #3054<br>(FSS/1944)                                                   | 2019 | \$350.00   | \$80.00  |
| 0744 | *    | #24 F-Vfine; NG; HR; Light Soiling; Plate 7A, Type III, Pos. 3; HPS Cert #3080 (FSS/1943)                                  | 2019 | \$350.00   | \$100.00 |
| 0745 | *    | #28 Fine; Repaired Bottom Edge Under "UA" of "ELUA"; Part of Letters Drawn in From Edge Repair; HPS Cert. #3069 (FSS/1943) | 2019 | \$325.00   | \$80.00  |
| 0746 | *    | #29 (1) + #29S (3) + #50S (2) Fine to F-VF; All are Unused; 2<br>Stamps Have Marks on Back (HH/1940)                       | 2017 | \$340.00   | \$50.00  |
| 0747 | *    | #31 Vfine; OG; LH (PRL/1942)                                                                                               | 2017 | \$65.00    | \$35.00  |
| 0748 | */0  | #32 Used, NG, Mark on Back (1) + #52c Unused; OG; HH (1); #52c Unused; NG (1) (HH/1940)                                    | 2017 | \$280.00   | \$15.00  |
| 0749 | *    | #33 Fine; NG (DLC/1938)                                                                                                    | 2019 | \$45.00    | \$1.00   |
| 0750 | 0    | #46 F-Vfine; Missing Perf (BAH/1939)                                                                                       | 2019 | \$40.00    | \$10.00  |
| 0751 | *    | #49 Fine; PG; HH; Bright Color Shade (PRL/1942)                                                                            | 2017 | \$325.00   | \$80.00  |
| 0752 | *    | #51 Vfine; OG; LH; From Gold Winning Exhibit (DLC/1937)                                                                    | 2019 | \$35.00    | \$25.00  |
| 0753 | *    | #51 Vfine; OG; HH; From Gold Winning Exhibit (DLC/1937)                                                                    | 2019 | \$35.00    | \$25.00  |
| 0754 | 0    | #51 F-Vfine; From Gold Winning Exhibit (DLC/1937)                                                                          | 2019 | \$35.00    | \$25.00  |
| 0755 | *    | #51 Pair Vfine; OG; HH; From Gold Winning Exhibit (DLC/1937)                                                               | 2019 | \$70.00    | \$40.00  |
| 0756 | *    | #51 Blk/4 F-Vfine; OG; LH; From Gold Winning Exhibit (DLC/1937)                                                            | 2019 | \$160.00   | \$90.00  |
| 0757 | *    | #51 Full Sheet of 15 F-Vfine; 12 = NH + 3 LH; From Gold Winning Exhibit (DLC/1937)                                         | 2019 | \$705.00   | \$375.00 |

| LOT<br># | */0 | DESCRIPTIONS: (####) = VENDOR CODE; (*) = UNUSED; (O) = USED; (**) = UNUSED/NEVER HINGED; (OG) = ORIGINAL GUM; (DG) = DISTURBED GUM                                                                                                                                                                  | CAT<br>YEAR | CAT or<br>RETAIL | UPSET    |
|----------|-----|------------------------------------------------------------------------------------------------------------------------------------------------------------------------------------------------------------------------------------------------------------------------------------------------------|-------------|------------------|----------|
| 0758     | *   | #51S F-Vfine; NG; From Gold Winning Exhibit (DLC/1937)                                                                                                                                                                                                                                               | 2019        | \$35.00          | \$25.00  |
| 0759     | *   | #51S Vfine; HH; From Gold Winning Exhibit (DLC/1937)                                                                                                                                                                                                                                                 | 2019        | \$35.00          | \$25.00  |
| 0760     | *   | #51S Vfine; LH; From Gold Winning Exhibit (DLC/1937)                                                                                                                                                                                                                                                 | 2019        | \$35.00          | \$25.00  |
| 0761     | **  | #51S Blk/4 Vfine; NH; From Gold Winning Exhibit (DLC/1937)                                                                                                                                                                                                                                           | 2019        | \$175.00         | \$125.00 |
| 0762     | **  | #51S Blk/4 Vfine; NH; From Gold Winning Exhibit (DLC/1937)                                                                                                                                                                                                                                           | 2019        | \$175.00         | \$125.00 |
| 0763     | *   | #54b F-Vfine; PG; LH (BAH/1939)                                                                                                                                                                                                                                                                      | 2018        | \$140.00         | \$35.00  |
| 0764     | 0   | #60 Fine; Very Light Cancel (DLC/1938)                                                                                                                                                                                                                                                               | 2019        | \$25.00          | \$1.00   |
| 0765     | *   | #61 F-Vfine; NG (BAH/1939)                                                                                                                                                                                                                                                                           | 2018        | \$14.00          | \$4.00   |
| 0766     | *   | #81 "Flying Goose Flaw"; Vfine; DG; HR; Gum Residue on Face;<br>Tropic Stains; HPS Cert. #3062 (FSS/1943)                                                                                                                                                                                            | 2019        | \$350.00         | \$250.00 |
|          |     | HAWAII ENVELOPES + POSTAL CARDS                                                                                                                                                                                                                                                                      |             |                  |          |
| 0767     | */0 | Collection of Envelopes -U1 (2**); U1b (1**); U1 (3 Used); U1 (Uprated w/#42 Used); U2 (4 Unused); U2b (1 Unused); U3 (1 Unused) w/tropic stain; U4 (1 Used) 1887; All are Entire (HH/1940)                                                                                                          | 2017        | N/A              | \$80.00  |
| 0768     | 0   | U5 Entire; w/Offset Inside (Joe D'Assis E12-0); Koloa to Germany, FEB 1889 (HH/1940)                                                                                                                                                                                                                 | 2017        | \$150.00         | \$30.00  |
| 0769     | */0 | Collection of Postal Cards; UX1 (2) Used w/Printed Message (Honolulu Library and Reading Room Association + Honolulu Social Science Association); UX1 (1) Used w/Hawaiian Language 1889; UX2 (1) Mint; UX2 (4) Used 1891-92; UX3 (2) Unused; UX3 (1) Used, 1882 to Germany; All are Entire (HH/1940) | 2017        | N/A              | \$100.00 |
| 0770     | */0 | Collection of Postal Cards; UX4 (3) Unused; UX4 (4) Used 1891-1900; UX 4 (2) Used w/Printed Message (Young Men's Christian Association + Honolulu Library and Reading Room Association); All are Entire (HH/1940)                                                                                    | 2017        | N/A              | \$55.00  |
| 0771     | **  | Postal Card Collection; All Entire; UX5(1); UX6(1); UX7(5) (HH/1940)                                                                                                                                                                                                                                 | 2017        | \$165.00         | \$65.00  |
|          |     | HAWAII TOWN CANCEL                                                                                                                                                                                                                                                                                   |             |                  |          |
| 0772     | 0   | #81 KEOMUKU, laNAI; Vendor Believes this to be POINP #253.01 (27mm ring), IRRRR; however, POINP Does Not Know of an Example to date. Possibly #255.01, Rs, 29mm ring (HH/1940)                                                                                                                       | 2017        | \$1.00           | \$180.00 |
| 0770     |     | HAWAIIANA                                                                                                                                                                                                                                                                                            | 2047        | N1 / A           | 640.00   |
| 0773     | 0   | #799 Blk/4 On 3 Separate Covers; F-Vfine; Cancelled 24 + 27 July 1959, Keali, Hanalei, Kapaa (PRL/1942)                                                                                                                                                                                              | 2017        | N/A              | \$10.00  |
| 0774     | **  | #3694 Pane/4; Vfine; OG; NH (DLC/1937)                                                                                                                                                                                                                                                               | 2018        | \$5.00           | \$2.00   |
| 0775     | 0   | C46 First Day Cover; Fine (DLC/1937)                                                                                                                                                                                                                                                                 | 2019        | \$24.00          | \$4.00   |
| 0776     | 0   | C46 Pair + Single on Piece; F-Vfine (DLC/1937)                                                                                                                                                                                                                                                       | 2019        | \$3.75           | \$2.00   |
| 0777     | 0   | Collection of 12 Submarine Covers; 1965-2008; Pearl Harbor Cancels; Vfine (HH/1940)                                                                                                                                                                                                                  | 2017        | N/A              | \$15.00  |
| 0778     | **  | Cinderella; Blk/10 Pineapple Post; 1 Lei; NG; NH; Vfine (PRL/1942)                                                                                                                                                                                                                                   | N/A         | N/A              | \$10.00  |
| 0779     | **  | (1) Hawaii Color Card, Mike Roberts; King Kamehameha Statue; (1) B/W Photo Card H-145 Kamehameha Statue; Both Vfine (DLC/1937)                                                                                                                                                                       | N/A         | N/A              | \$1.00   |
|          |     | PHILIPPINES                                                                                                                                                                                                                                                                                          |             |                  |          |
| 0780     | *   | #227 Vfine; OG; LH (PRL/1942)                                                                                                                                                                                                                                                                        | 2017        | \$9.00           | \$9.00   |
| 0781     | *   | #233 Xfine; LH; OG Pencil "233" On Back (PRL/1942)                                                                                                                                                                                                                                                   | 2017        | \$35.00          | \$30.00  |