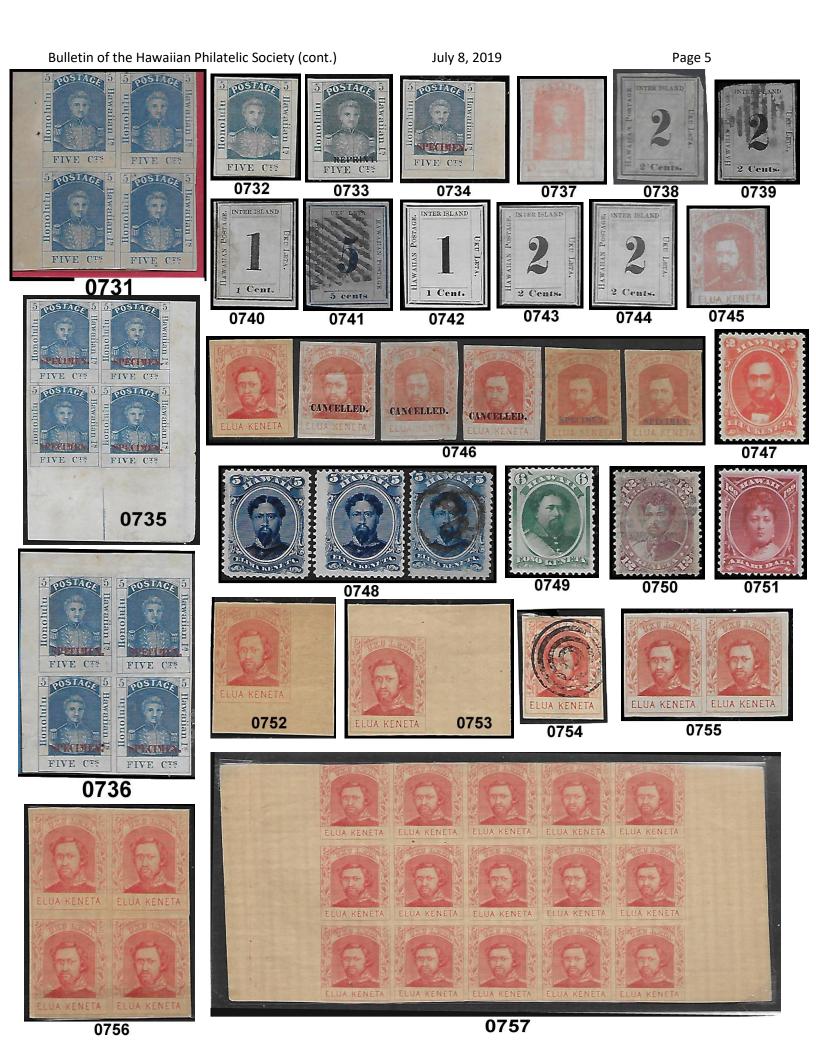

| LOT<br># | */0  | DESCRIPTIONS: (####) = VENDOR CODE; (*) = UNUSED; (O) = USED; (**) = UNUSED/NEVER HINGED; (OG) = ORIGINAL GUM; (DG) = DISTURBED GUM | CAT<br>YEAR | CAT or<br>RETAIL | UPSET    |
|----------|------|-------------------------------------------------------------------------------------------------------------------------------------|-------------|------------------|----------|
|          |      | UNITES STATES OF AMERICA                                                                                                            |             |                  |          |
| '0701    | **   | #65 Fine; NH; Very Fresh Stamp; Slight Offset on Back (PRL/1942)                                                                    | 2017        | \$125.00         | \$75.00  |
| 0702     |      | #76 Pair Average; OG; LH; Gum Crease; PSE Cert #46488, Originally Blk/4 (PRL/1942)                                                  | 2017        | \$2,900.00       | \$500.00 |
| 0703     | **/0 | #231 Fine (2); 1=Unused, NH; 1=Used, NG; Both "Broken Hat Varieties" (BAH/1939)                                                     | 2019        | \$165.50         | \$20.00  |
| 0704     | *    | #272 Vfine; LH; OG (PRL/1942)                                                                                                       | 2017        | \$70.00          | \$35.00  |
| 0705     | *    | #288 Vfine; LH; OG; Left Side Reperfed (PRL/1942)                                                                                   | 2017        | \$100.00         | \$25.00  |
| 0706     | **   | #294 Xfine; OG (BAH/1939)                                                                                                           | 2019        | \$40.00          | \$10.00  |
| 0707     | *    | #302 Vfine; LH; OG (PRL/1942)                                                                                                       | 2017        | \$50.00          | \$25.00  |
| 0708     | *    | #504 + 507 + 509 Vfine; LH; OG (PRL/1942)                                                                                           | 2017        | \$46.00          | \$30.00  |
| 0709     | **   | #750 Vfine; NH; NG as Issued (BAH/1939)                                                                                             | 2019        | \$30.00          | \$5.00   |
| 0710     | 0    | #793 Blk/4 on FDC Vfine (BAH/1939)                                                                                                  | 2019        | \$8.50           | \$2.00   |
|          |      | BACK OF THE BOOK                                                                                                                    |             |                  |          |
| 0711     | 0    | C26 on Cover Fine; Closed Tear (DLC/1938)                                                                                           | N/A         | \$0.20           | \$1.00   |
| 0712     | 0    | C84 Single on Cover, Delta Air Inaugural Service + Pair on First Day of Issue; Vfine; 2 Covers Total (DLC/1938)                     | 2019        | \$2.00           | \$1.00   |
| 0713     | 0    | E16 Average; Small Tear Left Side; 'KAHULUI, HAWAII" Date Stamp<br>"May 19, 12;30PM, 1949" (DLC/1938)                               | 2017        | \$0.25           | \$1.00   |
| 0714     | *    | J41 F-Vfine; LH; OG; Double Line Watermark (PRL/1942)                                                                               | 2017        | \$110.00         | \$40.00  |
| 0715     | *    | J22 Vfine; LH; OG (PRL/1942)                                                                                                        | 2017        | \$30.00          | \$20.00  |
| 0716     | 0    | Q10 Vfine; Neat NY Cancel (PRL/1942)                                                                                                | 2017        | \$50.00          | \$25.00  |
| 0717     | 0    | R51 Average (SAI/1941)                                                                                                              | 2018        | \$60.00          | \$15.00  |
| 0718     | 0    | R77 Fine; Circular Cut Cancel (SAI/1941)                                                                                            | 2018        | \$85.00          | \$18.00  |
| 0719     | 0    | R79 Vfine; Extra Perfs; Cancel "19 AUG 1864" (SAI/1941)                                                                             | 2018        | \$180.00         | \$20.00  |
| 0720     | 0    | R86c Average; Light Wrinkle (SAI/1941)                                                                                              | 2018        | \$55.00          | \$15.00  |
| 0721     | 0    | R98 Fine; Tear Left Margin (SAI/1941)                                                                                               | 2018        | \$125.00         | \$18.00  |
| 0722     | **   | RW55 Xfine; w/Plate Number; NH; OG (BAH/1939)                                                                                       | 2019        | \$17.50          | \$5.00   |
|          |      | HAWAII                                                                                                                              |             |                  |          |
| 0723     | *    | #6 F-VF; HR; Creases; Cut Left Top Corner; HPS Cert #3060 (FSS/1945)                                                                | 2019        | \$875.00         | \$220.00 |
| 0724     | 0    | #8 F-Vfine; HR; Thins; Repaired Upper Left Corner + Upper Right Edge;<br>HPS Cert #3078 (FSS/1945)                                  | 2019        | \$750.00         | \$175.00 |
| 0725     | *    | #9 F-Vfine; Regummed; Thins; Tropical Stains; Repaired Bottom Edge;<br>Oil Infused Paper; HPS Cert #3074 (FSS/1945)                 | 2019        | \$400.00         | \$100.00 |
| 0726     | 0    | # Stains; Tear Right + Bottom; HPS Cert #3061 9 F-VF; Tropic (FSS/1944)                                                             | 2019        | \$400.00         | \$100.00 |
| 0727     | *    | #10 Vfine; LH; OG; From Gold Winning Exhibit (DLC/1938)                                                                             | 2019        | \$27.50          | \$20.00  |
| 0728     | *    | #10 F-Vfine; HR; OG; From Gold Winning Exhibit (DLC/1938)                                                                           | 2019        | \$27.50          | \$20.00  |
| 0729     | **   | #10 Vfine; NH; OG; From Gold Winning Exhibit (DLC/1938)                                                                             | 2019        | \$27.50          | \$20.00  |
| 0730     | **   | #10 Blk/4 Vfine; NH; OG; From Gold Winning Exhibit (DLC/1938)                                                                       | 2019        | \$130.00         | \$90.00  |

HELP!! Your society needs lots for future auctions. Please look for material you are willing to put in the auction. Please send any offerings to the HPS PO Box attn: Auctioneer. Mahalo!

| LOT  |      | DESCRIPTIONS: (####) = VENDOR CODE; (*) = UNUSED; (O) = USED; (**) = UNUSED/NEVER HINGED; (OG) = ORIGINAL GUM;             | CAT  | CAT or     |          |
|------|------|----------------------------------------------------------------------------------------------------------------------------|------|------------|----------|
| #    | */0  | (DG) = DISTURBED GUM                                                                                                       | YEAR | RETAIL     | UPSET    |
| 0731 | **/* | #10 + 10a Blk/4 Vfine; 2=NH; 2=LH; Line Thru "Hawaii" Upper<br>Right Stamp; From Gold Winning Exhibit (DLC/1938)           | 2019 | \$405.00   | \$225.00 |
| 0732 | *    | #10R F-Vfine; OG; HR; From Gold Winning Exhibit (DLC/1938)                                                                 | 2019 | \$65.00    | \$30.00  |
| 0733 | *    | #10RS Vfine; OG; HR; From Gold Winning Exhibit (DLC/1938)                                                                  | 2019 | \$65.00    | \$30.00  |
| 0734 | *    | #10SA Vfine; OG; HH; From Gold Winning Exhibit (DLC/1938)                                                                  | 2019 | \$25.00    | \$20.00  |
| 0735 | *    | #10SA Blk/4; Vfine; NG; From Gold Winning Exhibit (DLC/1938)                                                               | 2019 | \$130.00   | \$75.00  |
| 0736 | *    | #10SA Blk/4 With 10SAa; F-Vfine; NG; 2 Closed Tears; From Gold Winning Exhibit (DLC/1938)                                  | 2019 | \$240.00   | \$85.00  |
| 0737 | *    | #11 F-Vfine; Regummed; Thins; Creases; HPS Cert #3073 (FSS/1945)                                                           | 2019 | \$325.00   | \$90.00  |
| 0738 | *    | #16 F-Vfine; NG; Filled Thins; Creases; Tears; Tropic Stains; Plate 3G, Type IX, Pos. 9; HPS Cert #3076 (FSS/1944)         | 2019 | \$1,000.00 | \$200.00 |
| 0739 | 0    | #16 F-Vfine; Thins; Creases; Tears; Plate 3E, Type VIII, Pos. 8; HPS Cert #3083 (FSS/1943)                                 | 2019 | \$850.00   | \$200.00 |
| 0740 | *    | #19 F-Vfine; NG; HR; Thins; Tropic Stain; Stain at Left; Plate 6A, Type IV, Pos. 4; HPS Cert #3081 (FSS/1944)              | 2019 | \$600.00   | \$150.00 |
| 0741 | 0    | #21 F-Vfine; Thins; Tropic Stain; Plate 9A, Type I, Pos. 9; HPS Cert #3048 (FSS/1944)                                      | 2019 | \$700.00   | \$175.00 |
| 0742 | *    | #23 F-Vfine; NG; Plate 8A, Type X, Pos. 9; HPS Cert #3053 (FSS/1944)                                                       | 2019 | \$300.00   | \$130.00 |
| 0743 | *    | #24 F-Vfine; NG; Plate 7A, Type X, Pos. 10; HPS Cert #3054<br>(FSS/1944)                                                   | 2019 | \$350.00   | \$80.00  |
| 0744 | *    | #24 F-Vfine; NG; HR; Light Soiling; Plate 7A, Type III, Pos. 3; HPS Cert #3080 (FSS/1943)                                  | 2019 | \$350.00   | \$100.00 |
| 0745 | *    | #28 Fine; Repaired Bottom Edge Under "UA" of "ELUA"; Part of Letters Drawn in From Edge Repair; HPS Cert. #3069 (FSS/1943) | 2019 | \$325.00   | \$80.00  |
| 0746 | *    | #29 (1) + #29S (3) + #50S (2) Fine to F-VF; All are Unused; 2<br>Stamps Have Marks on Back (HH/1940)                       | 2017 | \$340.00   | \$50.00  |
| 0747 | *    | #31 Vfine; OG; LH (PRL/1942)                                                                                               | 2017 | \$65.00    | \$35.00  |
| 0748 | */0  | #32 Used, NG, Mark on Back (1) + #52c Unused; OG; HH (1); #52c Unused; NG (1) (HH/1940)                                    | 2017 | \$280.00   | \$15.00  |
| 0749 | *    | #33 Fine; NG (DLC/1938)                                                                                                    | 2019 | \$45.00    | \$1.00   |
| 0750 | 0    | #46 F-Vfine; Missing Perf (BAH/1939)                                                                                       | 2019 | \$40.00    | \$10.00  |
| 0751 | *    | #49 Fine; PG; HH; Bright Color Shade (PRL/1942)                                                                            | 2017 | \$325.00   | \$80.00  |
| 0752 | *    | #51 Vfine; OG; LH; From Gold Winning Exhibit (DLC/1937)                                                                    | 2019 | \$35.00    | \$25.00  |
| 0753 | *    | #51 Vfine; OG; HH; From Gold Winning Exhibit (DLC/1937)                                                                    | 2019 | \$35.00    | \$25.00  |
| 0754 | 0    | #51 F-Vfine; From Gold Winning Exhibit (DLC/1937)                                                                          | 2019 | \$35.00    | \$25.00  |
| 0755 | *    | #51 Pair Vfine; OG; HH; From Gold Winning Exhibit (DLC/1937)                                                               | 2019 | \$70.00    | \$40.00  |
| 0756 | *    | #51 Blk/4 F-Vfine; OG; LH; From Gold Winning Exhibit (DLC/1937)                                                            | 2019 | \$160.00   | \$90.00  |
| 0757 | *    | #51 Full Sheet of 15 F-Vfine; 12 = NH + 3 LH; From Gold Winning Exhibit (DLC/1937)                                         | 2019 | \$705.00   | \$375.00 |