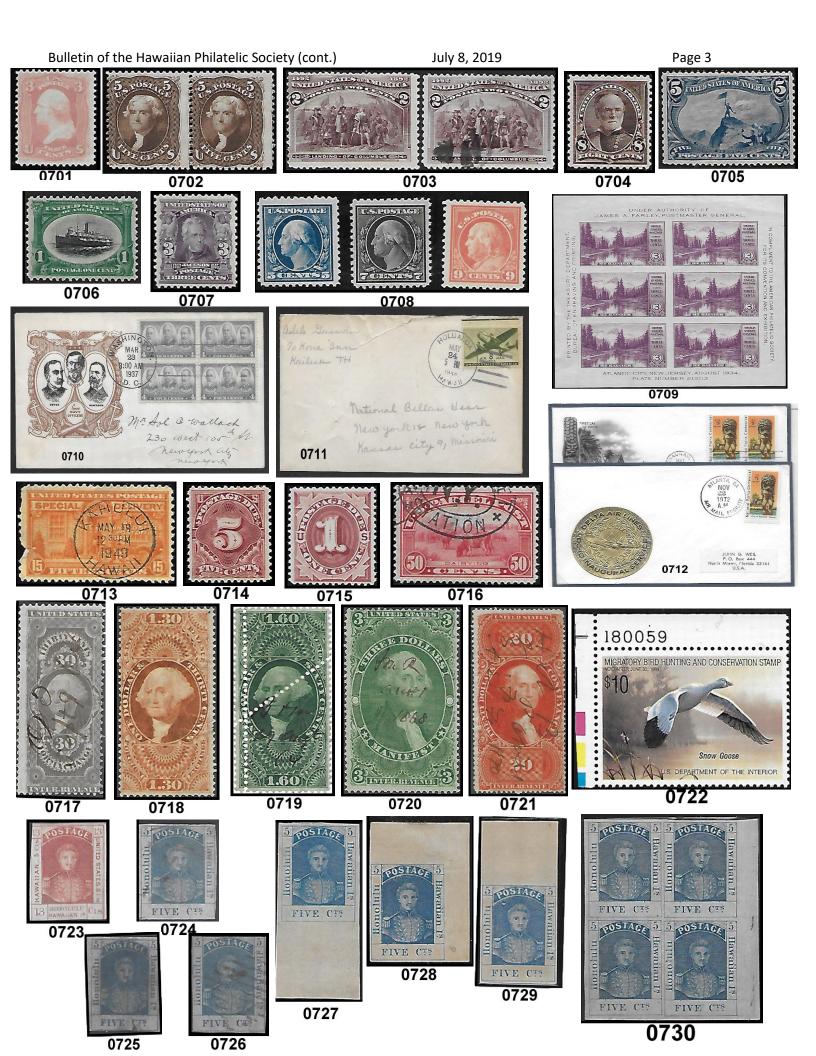

| LOT<br># | */0  | DESCRIPTIONS: (####) = VENDOR CODE; (*) = UNUSED; (O) = USED; (**) = UNUSED/NEVER HINGED; (OG) = ORIGINAL GUM; (DG) = DISTURBED GUM | CAT<br>YEAR | CAT or<br>RETAIL | UPSET    |
|----------|------|-------------------------------------------------------------------------------------------------------------------------------------|-------------|------------------|----------|
|          |      | UNITES STATES OF AMERICA                                                                                                            |             |                  |          |
| '0701    | **   | #65 Fine; NH; Very Fresh Stamp; Slight Offset on Back (PRL/1942)                                                                    | 2017        | \$125.00         | \$75.00  |
| 0702     |      | #76 Pair Average; OG; LH; Gum Crease; PSE Cert #46488, Originally Blk/4 (PRL/1942)                                                  | 2017        | \$2,900.00       | \$500.00 |
| 0703     | **/0 | #231 Fine (2); 1=Unused, NH; 1=Used, NG; Both "Broken Hat Varieties" (BAH/1939)                                                     | 2019        | \$165.50         | \$20.00  |
| 0704     | *    | #272 Vfine; LH; OG (PRL/1942)                                                                                                       | 2017        | \$70.00          | \$35.00  |
| 0705     | *    | #288 Vfine; LH; OG; Left Side Reperfed (PRL/1942)                                                                                   | 2017        | \$100.00         | \$25.00  |
| 0706     | **   | #294 Xfine; OG (BAH/1939)                                                                                                           | 2019        | \$40.00          | \$10.00  |
| 0707     | *    | #302 Vfine; LH; OG (PRL/1942)                                                                                                       | 2017        | \$50.00          | \$25.00  |
| 0708     | *    | #504 + 507 + 509 Vfine; LH; OG (PRL/1942)                                                                                           | 2017        | \$46.00          | \$30.00  |
| 0709     | **   | #750 Vfine; NH; NG as Issued (BAH/1939)                                                                                             | 2019        | \$30.00          | \$5.00   |
| 0710     | 0    | #793 Blk/4 on FDC Vfine (BAH/1939)                                                                                                  | 2019        | \$8.50           | \$2.00   |
|          |      | BACK OF THE BOOK                                                                                                                    |             |                  |          |
| 0711     | 0    | C26 on Cover Fine; Closed Tear (DLC/1938)                                                                                           | N/A         | \$0.20           | \$1.00   |
| 0712     | 0    | C84 Single on Cover, Delta Air Inaugural Service + Pair on First Day of Issue; Vfine; 2 Covers Total (DLC/1938)                     | 2019        | \$2.00           | \$1.00   |
| 0713     | 0    | E16 Average; Small Tear Left Side; 'KAHULUI, HAWAII" Date Stamp<br>"May 19, 12;30PM, 1949" (DLC/1938)                               | 2017        | \$0.25           | \$1.00   |
| 0714     | *    | J41 F-Vfine; LH; OG; Double Line Watermark (PRL/1942)                                                                               | 2017        | \$110.00         | \$40.00  |
| 0715     | *    | J22 Vfine; LH; OG (PRL/1942)                                                                                                        | 2017        | \$30.00          | \$20.00  |
| 0716     | 0    | Q10 Vfine; Neat NY Cancel (PRL/1942)                                                                                                | 2017        | \$50.00          | \$25.00  |
| 0717     | 0    | R51 Average (SAI/1941)                                                                                                              | 2018        | \$60.00          | \$15.00  |
| 0718     | 0    | R77 Fine; Circular Cut Cancel (SAI/1941)                                                                                            | 2018        | \$85.00          | \$18.00  |
| 0719     | 0    | R79 Vfine; Extra Perfs; Cancel "19 AUG 1864" (SAI/1941)                                                                             | 2018        | \$180.00         | \$20.00  |
| 0720     | 0    | R86c Average; Light Wrinkle (SAI/1941)                                                                                              | 2018        | \$55.00          | \$15.00  |
| 0721     | 0    | R98 Fine; Tear Left Margin (SAI/1941)                                                                                               | 2018        | \$125.00         | \$18.00  |
| 0722     | **   | RW55 Xfine; w/Plate Number; NH; OG (BAH/1939)                                                                                       | 2019        | \$17.50          | \$5.00   |
|          |      | HAWAII                                                                                                                              |             |                  |          |
| 0723     | *    | #6 F-VF; HR; Creases; Cut Left Top Corner; HPS Cert #3060 (FSS/1945)                                                                | 2019        | \$875.00         | \$220.00 |
| 0724     | 0    | #8 F-Vfine; HR; Thins; Repaired Upper Left Corner + Upper Right Edge;<br>HPS Cert #3078 (FSS/1945)                                  | 2019        | \$750.00         | \$175.00 |
| 0725     | *    | #9 F-Vfine; Regummed; Thins; Tropical Stains; Repaired Bottom Edge;<br>Oil Infused Paper; HPS Cert #3074 (FSS/1945)                 | 2019        | \$400.00         | \$100.00 |
| 0726     | 0    | # Stains; Tear Right + Bottom; HPS Cert #3061 9 F-VF; Tropic (FSS/1944)                                                             | 2019        | \$400.00         | \$100.00 |
| 0727     | *    | #10 Vfine; LH; OG; From Gold Winning Exhibit (DLC/1938)                                                                             | 2019        | \$27.50          | \$20.00  |
| 0728     | *    | #10 F-Vfine; HR; OG; From Gold Winning Exhibit (DLC/1938)                                                                           | 2019        | \$27.50          | \$20.00  |
| 0729     | **   | #10 Vfine; NH; OG; From Gold Winning Exhibit (DLC/1938)                                                                             | 2019        | \$27.50          | \$20.00  |
| 0730     | **   | #10 Blk/4 Vfine; NH; OG; From Gold Winning Exhibit (DLC/1938)                                                                       | 2019        | \$130.00         | \$90.00  |