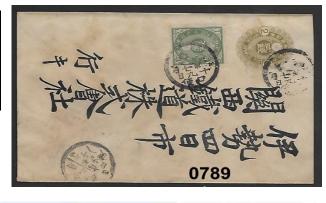

| LOT<br># | */0  | DESCRIPTIONS: (####) = VENDOR CODE; (*) = UNUSED; (O) = USED; (**) = UNUSED/NEVER HINGED; (OG) = ORIGINAL GUM; (DG) = DISTURBED GUM | CAT<br>YEAR | CAT or<br>RETAIL | UPSET  |
|----------|------|-------------------------------------------------------------------------------------------------------------------------------------|-------------|------------------|--------|
| 0702     | **   | AUSTRALIA                                                                                                                           | 2017        |                  | 4      |
| 0782     | * *  | #1976a + #2114a (Unburst) Xfine; OG; NH (BAH/1939)                                                                                  | 2017        | \$27.50          | \$2.50 |
|          |      | BRITISH ANTARCTIC TERRITORY                                                                                                         |             |                  |        |
| 0783     | **   | #253-57 Xfine; OG; NH (BAH/1939)                                                                                                    | 2017        | \$18.25          | \$3.00 |
|          |      | COOK ISLANDS                                                                                                                        |             |                  |        |
| 0784     | 0    | "Official Baratonga Paid" - Stampless Cover; Hand Stamped 1969)<br>(BAH/1939)                                                       | N/A         | N/A              | \$2.00 |
|          |      | GERMANY                                                                                                                             |             |                  |        |
| 0785     | **/0 | C#1491+1492+1493A+1494A+ (3) Unidentified High Value Stamps;<br>Unused and Used; (6) Pairs and (3) Singles (HH/1940)                | 2017        | N/A              | \$6.00 |
|          |      | GREAT BRITAIN                                                                                                                       |             |                  |        |
| 0786     | 0    | #3 Average (BAH/1939)                                                                                                               | 2017        | \$9.00           | \$3.00 |
| 0787     | 0    | #10 Fine (BAH/1939)                                                                                                                 | 2017        | \$90.00          | \$6.00 |
| 0788     | 0    | #82 Plate #22 F-Vfine (BAH/1939)                                                                                                    | 2017        | \$40.00          | \$3.00 |
|          |      | JAPAN                                                                                                                               |             |                  |        |
| 0789     | 0    | ##72 on Cover Added to Postal Stationery; F-Vfine (BAH/1939)                                                                        | N/A         | N/A              | \$2.00 |