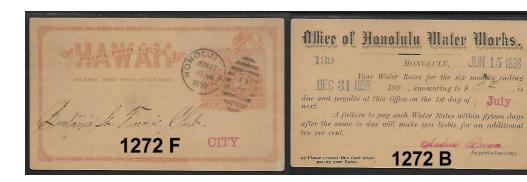

| LOT<br># | */0 | DESCRIPTIONS: (####) = VENDOR CODE; (*) = UNUSED; (O) = USED; (**) = UNUSED/NEVER HINGED; (OG) = ORIGINAL GUM; (DG) = DISTURBED GUM                                                           | CAT<br>YEAR | CAT or<br>RETAIL | UPSET    |
|----------|-----|-----------------------------------------------------------------------------------------------------------------------------------------------------------------------------------------------|-------------|------------------|----------|
| 1269     | **  | U11 Entire; F-Vfine; #6 point; Fresh gum; Flap unsealed; Black ink mark on back(HPS/2171)                                                                                                     | 2020        | \$6.00           | \$1.00   |
| 1270     | **  | U12 Entire; Vfine; #5 round; Flap unsealed w/tropical gum (HPS/2171)                                                                                                                          | 2020        | \$10.00          | \$2.50   |
| 1271     | **  | U13 Entire; Average; #6 round; Flap unsealed w/ tropical gum; Face with light tropical stains (HPS/2171)                                                                                      | 2020        | \$27.50          | \$3.25   |
| 1272     | 0   | UX8 Entire F-Vfine; <i>Honolulu Water Works</i> bill; Dated "6/27/98"; "CITY" handstamped in red; Scarce handstamp (RT/2177)                                                                  | N/A         | N/A              | \$125.00 |
| 1273     | 0   | R13 Just Fine; Blue cancel "HAWAIIAN TREASURY"; Dated "APR 15, 1915" (SAI/2173)                                                                                                               | 2020        | \$30.00          | \$18.00  |
|          |     | HAWAIIANA                                                                                                                                                                                     |             |                  |          |
| 1274     | 0   | UC4 Entire Fine; Die 2a cancelled U.S. Navy Censored "SEP 3, 1942";<br>Hand-stamped "Sailor Mail" (SAI/2173)                                                                                  | 2020        | \$2.00           | \$2.50   |
| 1275     | 0   | UC13 Entire F-Vfine; PUUNENE cxl dated "JAN 27, 1948"; Pair of #WX 135 (1947 Christmas Seal) (SAI/2173)                                                                                       | 2020        | \$0.75           | \$3.00   |
| 1276     | 0   | #3310 On cover F-Vfine; KAPAAU cds on certified mail; dtd "APR 6, 2000" (SAI/2173)                                                                                                            | 2020        | \$0.35           | \$3.00   |
| 1277     | 0   | #1033 Pair on cover Vfine; KAMUELA cds dated APR 21, 1959;<br>KAWAIHAE RUR. STATION (SAI/2173)                                                                                                | 2020        | \$0.50           | \$2.75   |
| 1278     | 0   | #2587 On cover Vfine; Hand made cover (#12/50); Commemorating "World Leprosaria"; KALAUPAPA cds "MAR 1, 1996" (SAI/2173)                                                                      | 2020        | R\$7.50          | \$2.75   |
| 1279     | 0   | #1520 + #1618 On cover Vfine; Handmade cover (#3/13 made); dated "APRIL 15, 1998" KALAUPAPA cds Damien Centennial Station (SAI/2173)                                                          | 2020        | R\$7.50          | \$2.75   |
| 1280     | 0   | #1278 + #1484 + J89 On cover Vfine; Airmail card from KALHEO, dtd "Mar 4, 1974" to Amboy, WA; Franked with 9¢ postage and 2x 1¢ postage due w/Post Master signature in left margin (SAI/2173) | 2020        | R\$8.00          | \$2.75   |
| 1281     | 0   | #1338G on cover Vfine; 1972 cover commemorating new Japan PM Tanaka and President Nixon; KAHUKU, HI cds dtd "AUG 31, 1972" (SAI/2173)                                                         | 2020        | R\$8.00          | \$2.75   |
| 1282     | 0   | #804 Strip/3 on cover to "Liberty House Market" Vfine; HONOLULU, HAWIII CDS Corner card for "The Colonial Hotel" cds; dtd "DEC 11, 1945"; Tied Christmas Seal W130 (1945) on back (SAI/2173)  | 2020        | R\$10.00         | \$3.00   |