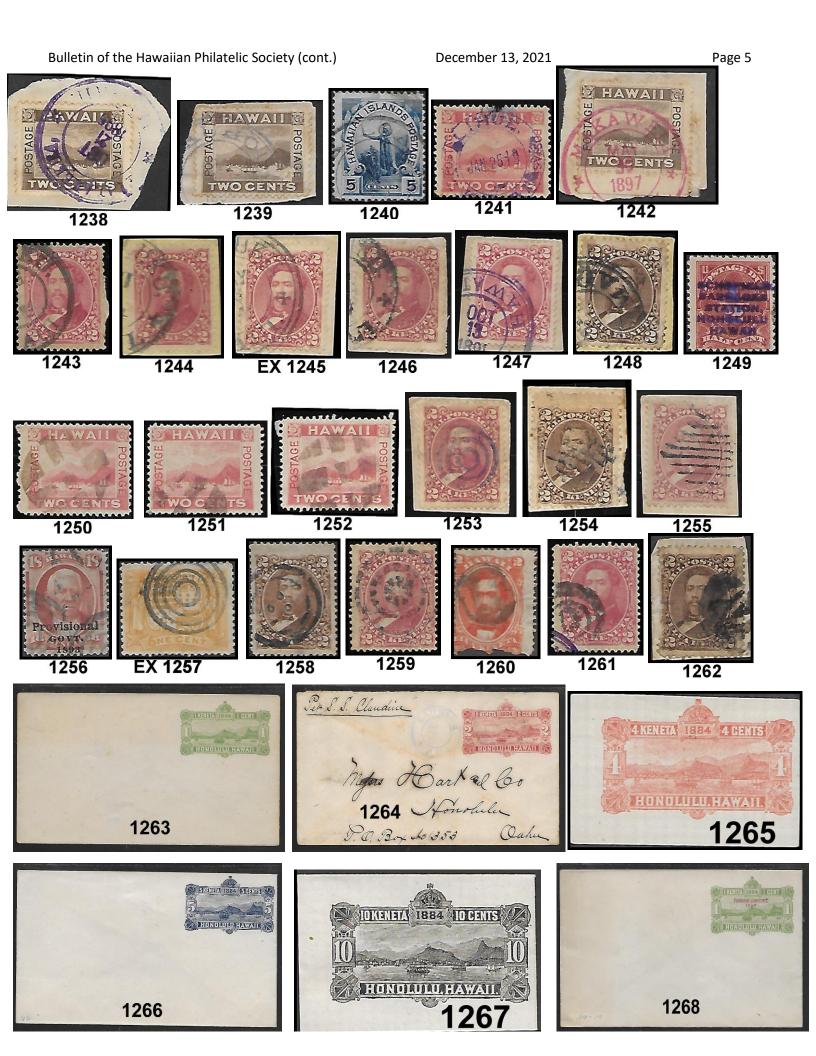

|              |     |                                                                                                                                                                                  | <del>                                     </del> |                    |                  |
|--------------|-----|----------------------------------------------------------------------------------------------------------------------------------------------------------------------------------|--------------------------------------------------|--------------------|------------------|
| LOT<br>#     | */0 | DESCRIPTIONS: (####) = VENDOR CODE; (*) = UNUSED; (O) = USED; (**) = UNUSED/NEVER HINGED; (OG) = ORIGINAL GUM; (DG) = DISTURBED GUM                                              | CAT<br>YEAR                                      | CAT or<br>RETAIL   | UPSET            |
| 1238         | 0   | #75 On piece; keALAKEKUA, HAWAII; POINP #282.011; Purple; R7; dtd "OCT 21, 1895" (SAI/2172)                                                                                      | 2020                                             | \$0.75             | \$5.00           |
| 1239         | 0   | #75 On piece; keAUHOU, hawaii; POINP #292.013; Purple; R6; Vfine; Face scuffed (SAI/2172)                                                                                        | 2020                                             | \$0.75             | \$4.25           |
| 1240         | 0   | #82 KOLOA, kauai; POINP #282.012; Blue; R8; Fine (SAI/2172)                                                                                                                      | 2020                                             | \$4.00             | \$5.25           |
| 1241         | 0   | #81 LIHUE, kauai; M/H #272.614; R9; Fine; Thin at top; dtd "JAN. 25.19" (MBW/2179)                                                                                               | 2020                                             | \$1.00             | \$2.00           |
| 1242         | 0   | #75 On piece; MAWELI, kauai; M/H #282.013; Red; R5; F-VF (MW/2179)                                                                                                               | 2020                                             | \$0.75             | \$5.00           |
| 1243         | 0   | #43 wailuKU, mAUI; M/H #282.01 (I); Black; R5; F-Vfine; Adhesion on back (MBW/2179)                                                                                              | 2020                                             | \$1.00             | \$4.00           |
| 1244         | 0   | #43a On piece; wailUKU, maul; M/H #285.012; R2; Vfine (MW/2179)                                                                                                                  | 2020                                             | \$21.00            | \$8.00           |
| 1245         | 0   | #43a (2), 1=On piece; One w/double outer circle, one w/single wide; wailUKU, MAUI; M/H #285.012; Black; R2; Both Fine (MW/2179)                                                  | 2020                                             | \$42.00            | \$16.00          |
| 1246         | 0   | #43a On piece; wailuKU, maUI; Single outer ring; Black; R2; F-Vfine (MBW/2179)                                                                                                   | 2020                                             | \$21.00            | \$8.00           |
| 1247         | 0   | #43 On piece; HAWAII, ???; dtd OCT. 13, 1891; Date upside down; Vfine (MBW/2179)                                                                                                 | 2020                                             | \$1.00             | \$1.00           |
| 1248         | 0   | #35 On piece; Maui cxl; Slt. Tropic stain; Fine (MBW/2179)                                                                                                                       | 2020                                             | \$3.00             | \$1.00           |
| 1249         | 0   | #J61 "Schofield Barracks Station", Honolulu, Hawaii; Scarce cancel; Fine (SAI/2172)                                                                                              | 2020                                             | \$0.25             | \$12.00          |
|              |     | HAWAII CANCELS                                                                                                                                                                   |                                                  |                    |                  |
| 1250         | 0   | #81 M/H 1, 1R; Fine+ (MBW/2178)                                                                                                                                                  | 2020                                             | \$1.00             | \$10.00          |
| 1251         | 0   | #81 M/H 1; 1R; F-Vfine (MBW/2178)                                                                                                                                                | 2020                                             | \$1.00             | \$5.00           |
| 1252         | 0   | #81 M/H 1; 1R; F-Vfine (MBW/2178)                                                                                                                                                | 2020                                             | \$1.00             | \$10.00          |
| 1253         | 0   | #43a On piece; M/H 111; Ring target; R8; Vfine+ (MBW/2178)                                                                                                                       | 2020                                             | \$21.00            | \$5.00           |
| 1254         | 0   | #35 On piece; M/H 22 (Honolulu); Fine+ (MBW/2178)                                                                                                                                | 2020                                             | \$3.00             | \$1.00           |
| 1255         | 0   | #38 On piece; M/H 22; Honolulu grid; R6; Vfine+ (MW/2178)                                                                                                                        | 2020                                             | \$45.00            | \$15.00          |
| 1256         | 0   | #71 M/H 131; R7; CPO; F-Vfine (MBW/2178)                                                                                                                                         | 2020                                             | \$37.50            | \$15.00          |
| 1257         | 0   | #74 Davey 111 + 131; 4 varieties of ring cancellations; F-VF (MW/2178)                                                                                                           | 2020                                             | \$5.00             | \$1.50           |
| 1258         | 0   | #35 Davey 116; "Pumpkin face"; R7; Fine (MBW/2178)                                                                                                                               | 2020                                             | \$3.00             | \$3.00           |
| 1259         | 0   | #43a Davey 117; R8; F-Vfine (MBW/2178)                                                                                                                                           | 2020                                             | \$21.00            | \$5.00           |
| 1260         | 0   | #31 Davey 151; Negative HI; R8; Torn at bottom; Avg. (MBW/2178)                                                                                                                  | 2020                                             | \$12.50            | \$5.00           |
| 1261         | 0   | #43 Shaffer 2-151; R4; F-Vfine (MBW/2178)                                                                                                                                        | 2020                                             | \$1.00             | \$2.00           |
| 1262         | 0   | #35 On piece; "Unusual cancel" (MBW/2178)                                                                                                                                        | 2020                                             | \$3.00             | \$10.00          |
| 1262         | **  | HAWAII ENVELOPES, POST CARD + REVENUE STAMP                                                                                                                                      | 2022                                             | 46.00              | 64.00            |
| 1263<br>1264 | 0   | U1 Entire; Avg.; Gum fresh; Flap unsealed; #6 pointed; Minor separation of flap at fold (HPS/2171)  U2, #6, round with backstamp "HONOLULU"; "Per S.S. Clauoine", MS, Faint date | 2020<br>N/A                                      | \$6.00<br>N/A      | \$1.00           |
|              | **  | cancel (Kahului 1893) from Maui (RT/2177)                                                                                                                                        |                                                  | •                  |                  |
| 1265<br>1266 | **  | U3 Cut square; Fine (SAI/2172)  U4 Entire; #6 round flap; Unsealed; Gum typical discolor; VF (HPS/2171)                                                                          | 2020<br>2020                                     | \$15.00<br>\$17.50 | \$4.75<br>\$4.50 |
| 1267         | **  | U5 Full corner cut square; Fine; NH (SAI/2172)                                                                                                                                   | 2020                                             | \$25.00            | \$6.50           |
| 1268         | **  |                                                                                                                                                                                  | 2020                                             | \$12.00            | \$3.00           |
| -            |     | U10 Entire; Xfine; NH; #6 pointed; Unsealed; Fresh gum (rare) (HPS/2171)                                                                                                         |                                                  |                    |                  |