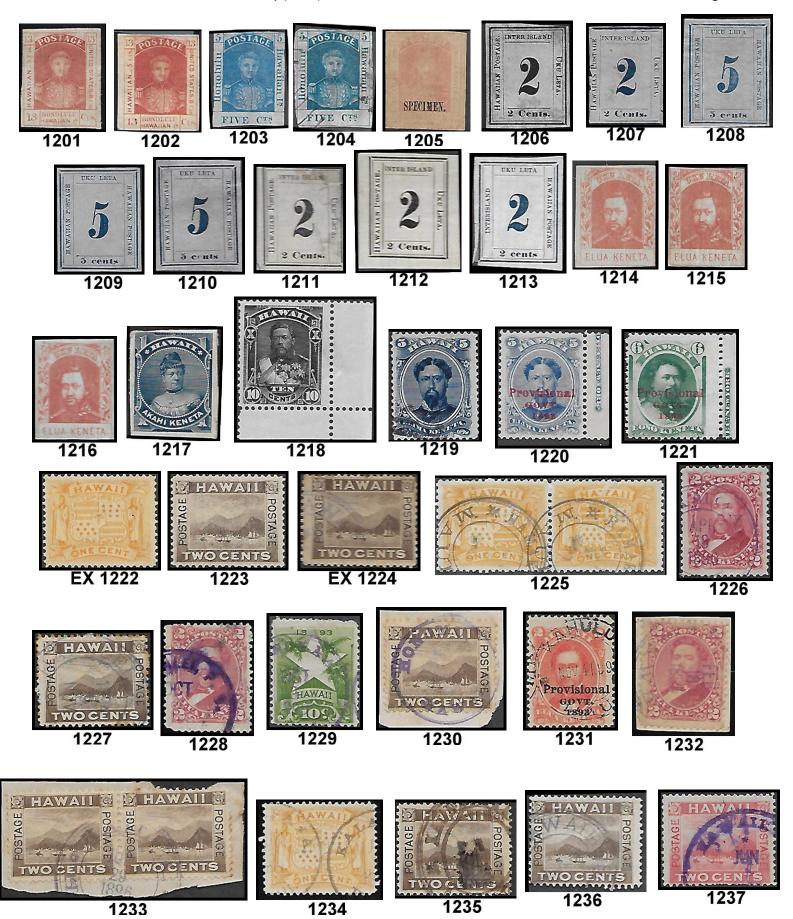

7PM St. Louis Alumni Club – In person/internet/USPS auction

1:00PM Zoom meeting

7PM

| LOT# | */0  | DESCRIPTIONS: (####) = VENDOR CODE; (*) = UNUSED; (O) = USED; (**) = UNUSED/NEVER HINGED; (OG) = ORIGINAL GUM; (DG) = DISTURBED GUM                     | CAT<br>YEAR | CAT or<br>RETAIL | UPSET      |
|------|------|---------------------------------------------------------------------------------------------------------------------------------------------------------|-------------|------------------|------------|
|      |      | HAWAII                                                                                                                                                  |             |                  |            |
| 1201 | *    | #6 F-Vfine; NG; Thins; Creases; Scuffs; HPS Cert. #3285 (FSS/2176)                                                                                      | 2021        | \$875.00         | \$350.00   |
| 1202 | *    | #6 F-Vfine; PG; Hinge; HPS Cert. #3260 (FSS/2174)                                                                                                       | 2021        | \$875.00         | \$450.00   |
| 1203 | *    | #9 F-Vfne; NG; Tears lower left bottom edge; Outer frameline trimmed off; HPS Cert. #3263 (FSS/2175)                                                    | 2021        | \$400.00         | \$100.00   |
| 1204 | 0    | #9 F-Vfine; Thins; Creases; HPS Cert. #3302 (FSS/2174)                                                                                                  | 2021        | \$400.00         | \$150.00   |
| 1205 | *    | #11SB Fine; NG; Thins; Overall toning; HPS Cert. #3305 (FSS/2176)                                                                                       | 2021        | \$275.00         | \$175.00   |
| 1206 | *    | #16, Plate 3G, Type IV, Pos. 4; F-VF; NG; Thins; HPS Cert. #3275 (FSS/2174)                                                                             | 2021        | \$1,000.00       | \$500.00   |
| 1207 | *    | #17 , Plate 5B, Type VI, Pos. 6; F-Vfine; NG; Thins; Tears; Creases; Repaired upper left corner-tip added; Faults left edge; HPS Cert. #3266 (FSS/2175) | 2021        | \$12,000.00      | \$4,000.00 |
| 1208 | *    | #21 Plate 9A, Type X, Pos. 2; F-Vfine; HPS Cert. #3291 (FSS/2174)                                                                                       | 2021        | \$900.00         | \$450.00   |
| 1209 | *    | #21 Plate 9A, Type VIII, Pos. 4; F-Vfine; NG; Thins; HPS Cert. #3271 (FSS/2175)                                                                         | 2021        | \$900.00         | \$225.00   |
| 1210 | *    | #21 Plate 9A, Type V, Pos. 2; F-Vfine; NG; Thins; Repaired top & bottom halves rejoined; HPS Cert. #3264 (FSS/2176)                                     | 2021        | \$900.00         | \$300.00   |
| 1211 | *    | #24 Plate 7A, Type V, Pos. 5; F-Vfine; NG; Holes; Tears; Repaired/ rebacked; HPS Cert. #3262 (FSS/2174)                                                 | 2021        | \$325.00         | \$100.00   |
| 1212 | *    | #24 Plate 7A, Type IX, Pos. 9; F-Vfine; NG; HPS Cert. #3276 (FSS/2176)                                                                                  | 2021        | \$325.00         | \$175.00   |
| 1213 | *    | #26 Plate (not listed), Type IV, Pos. 8; F-Vfine; NG; Tears; Repaired; HPS Cert. #3258 (FSS/2174)                                                       | 2021        | \$350.00         | \$150.00   |
| 1214 | *    | #28 F-Vfine; NG; Print on back; HPS Cert. #3286 (FSS/2175)                                                                                              | 2021        | \$325.00         | \$150.00   |
| 1215 | *    | #28a F-Vfine; Full OG; Hinge; Pin holes; Natural creases; HPS #3279 (FSS/2175)                                                                          | 2021        | \$350.00         | \$175.00   |
| 1216 | *    | #28a F-Vfine; NG, Creases; HPS Cert. #3303 (FSS/2175)                                                                                                   | 2021        | \$350.00         | \$150.00   |
| 1217 | *    | #37P3 F-Vfine; Adhered to thin cardboard; HPS Cert. #3289 (FSS/2176)                                                                                    | 2021        | \$350.00         | \$200.00   |
| 1218 | **   | #40 F-Vfine; Fresh mint; NH; Jumbo corner margin copy (SAI/2173)                                                                                        | 2020        | \$115.00         | \$42.50    |
| 1219 | 0    | #52C Fine; Genuine used copy w/duplex (Hawaii??) cancel; Rich color (SAI/2173)                                                                          | 2020        | \$150.00         | \$37.50    |
| 1220 | *    | #59 Vfine; HR; Well centered; Partial ABNCo imprint (SAI/2172)                                                                                          | 2020        | \$7.00           | \$3.75     |
| 1221 | **   | #60 Fine; NH; Full OG; Partial ABNCo Imprint (SAI/2172)                                                                                                 | 2020        | \$40.00          | \$12.00    |
| 1222 | */** | #74 (2 singles) Xfine; 1=NH + 1= HR (MW/2178)                                                                                                           | 2018        | \$4.00           | \$1.50     |
| 1223 | *    | #75 Xfine; LH (MW/2178)                                                                                                                                 | 2018        | \$2.00           | \$1.00     |
| 1224 | 0    | #75 (17 singles) Fine (MBW/2179)                                                                                                                        | 2020        | \$10.20          | \$3.00     |
|      |      | HAWAII TOWN POSTMARKS                                                                                                                                   |             |                  |            |
| 1225 | 0    | #74 (Pr); 2 strikes HAMAKuapako, MAUI; POINP #281.011; Black; R8; F-Vfine (SAI/2172)                                                                    | 2020        | R\$12.00         | \$4.50     |
| 1226 | 0    | $\#43\ haMOA$ , maui; M/H $\#281.011$ ; R7; Large sunburst ornament missing or failed to print; F-Vfine; dtd $\#APR\ 18$ , $\#180$ (MBW/2179)           | 2020        | \$1.00           | \$2.50     |
| 1227 | 0    | #75 HANALEI, kauai; M/H #282.011; R6; Date not in proper sequence; Fine (MBW/2179)                                                                      | 2020        | \$0.60           | \$5.00     |
| 1228 | 0    | #43 hanALEI, kauai; M/H #255.12; R4; Fine; Missing corner (MW/2179)                                                                                     | 2020        | \$1.00           | \$5.00     |
| 1229 | 0    | #77 hoNOKAA, hawaii; POINP #255.9a1; Purple; R5; Fine (SAI/2172)                                                                                        | 2020        | R\$20.00         | \$7.00     |
| 1230 | 0    | #75 On piece; HONOMU, HAWAII, Full Strike; POINP #253.01; Purple; R5; No date; Fine (SAI/2172)                                                          | 2020        | R\$35.00         | \$10.00    |
| 1231 | 0    | #65 KAHULUI, MAUi; M/H #272.642; R6; dtd "NOV. 41.99" date is incorrect; Fine (MBW/2179)                                                                | 2020        | \$75.00          | \$20.00    |
| 1232 | 0    | #43 Kailua, Hawaii cxl; M/H #282.016; dtd "FEB 15, 1885"; Fine; On piece (MBW/2179)                                                                     | 2020        | \$1.00           | \$1.00     |
| 1233 | 0    | #75 (Pr) On piece; KAILUA, Hawaii; POINP #282.016; Purple; R8; dtd "JUN 29, 1896"; F-Vfine (SAI/2172)                                                   | 2020        | \$1.50           | \$4.75     |
| 1234 | 0    | #74 KALApana; M/H #253.06; Black; R2; Fine (MBW/2179)                                                                                                   | 2020        | \$1.50           | \$40.00    |
| 1235 | 0    | #75 KAUNAKAKA, Molokai; POINP #281.011; Black; R7; Vfine (SAI/2172)                                                                                     | 2020        | \$0.75           | \$5.25     |
| 1236 | 0    | #75 haWAIHAE, hawaii; POINP #281.01; Purple; R6; Fine (SAI/2172)                                                                                        | 2020        | \$0.75           | \$5.50     |
| 1237 | 0    | #81 KAWAIHae, hawaii; POINP #259.01; Purple; R2; Fine (SAI/2172)                                                                                        | 2020        | \$1.00           | \$20.00    |