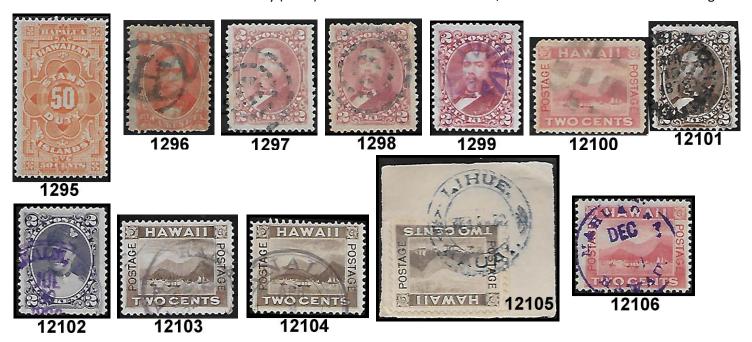

# UNIVERSITY COINS & COLLECTIBLES

2570 S. Beretania St. Suite 103 Honolulu, HI 96826

Phone: (808) 949-5781

• BUY, SELL & CONSIGNMENTS
• BID BOARD
• TRADE NIGHTS

Open Monday - Saturday 11:00 AM - 5:00 PM

| LOT#  | */0 | DESCRIPTIONS: (####) = VENDOR CODE; (*) = UNUSED; (O) = USED; (**) = UNUSED/NEVER HINGED; (OG) = ORIGINAL GUM; (DG) = DISTURBED GUM | CAT<br>YEAR | CAT or<br>RETAIL | UPSET   |
|-------|-----|-------------------------------------------------------------------------------------------------------------------------------------|-------------|------------------|---------|
| 1295  | *   | R13 Fine; OG; LH (JKJ/2180)                                                                                                         | 2021        | \$17.50          | \$5.00  |
| 1296  | 0   | #31 M/H 163; Black; 1R; Short perfs; Missing perfs; Avg. (JKJ/2180)                                                                 | 2021        | \$12.50          | \$13.00 |
| 1297  | 0   | #38 M/H 117; Black; Vfine (JKJ/2180)                                                                                                | 2021        | \$47.50          | \$15.00 |
| 1298  | 0   | #38 M/H 117; Black; SON; 1 short perf; F-Vfine (JKJ/2180)                                                                           | 2021        | \$47.50          | \$21.00 |
| 1299  | 0   | #43 M/H 63; Purple; SON; R3; F-Vfine (JKJ/2180)                                                                                     | 2021        | \$1.00           | \$9.00  |
| 12100 | 0   | #81 M/H 1; Blk/Pur; 1R; SON; F-Vfine (JKJ/2180)                                                                                     | 2021        | \$1.00           | \$9.00  |
| 12101 | 0   | #35 M/H 222.02; Black; R3; F-Vfine (JKJ/2180)                                                                                       | 2021        | \$3.00           | \$11.00 |
| 12102 | 0   | #52 haNALEI, kauai; M/H 255.12; Purple; R3; Xfine (JKJ/2180)                                                                        | 2021        | \$1.50           | \$6.00  |
| 12103 | 0   | #75 HANAlei, KAuai; M/H 253.01; Purple; R5; Vfine (JKJ/2180)                                                                        | 2021        | \$0.60           | \$2.00  |
| 12104 | 0   | #75 haNALEI, kauai; M/H 281.01; Purple; R4; F-Vfine (JKJ/2180)                                                                      | 2021        | \$0.60           | \$4.00  |
| 12105 | 0   | #75 On piece; LIHUE, KAUAI; M/H 274.614; Blue; R9; dtd "APR 9, 98"; Vfine (JKJ/2180)                                                | 2021        | \$0.60           | \$4.00  |
| 12106 | 0   | #81 MAHUKONA, HAWAII; M/H 235.01; Purple; 1R; SON; Fine (JKJ/2180)                                                                  | 2021        | \$1.00           | \$10.00 |