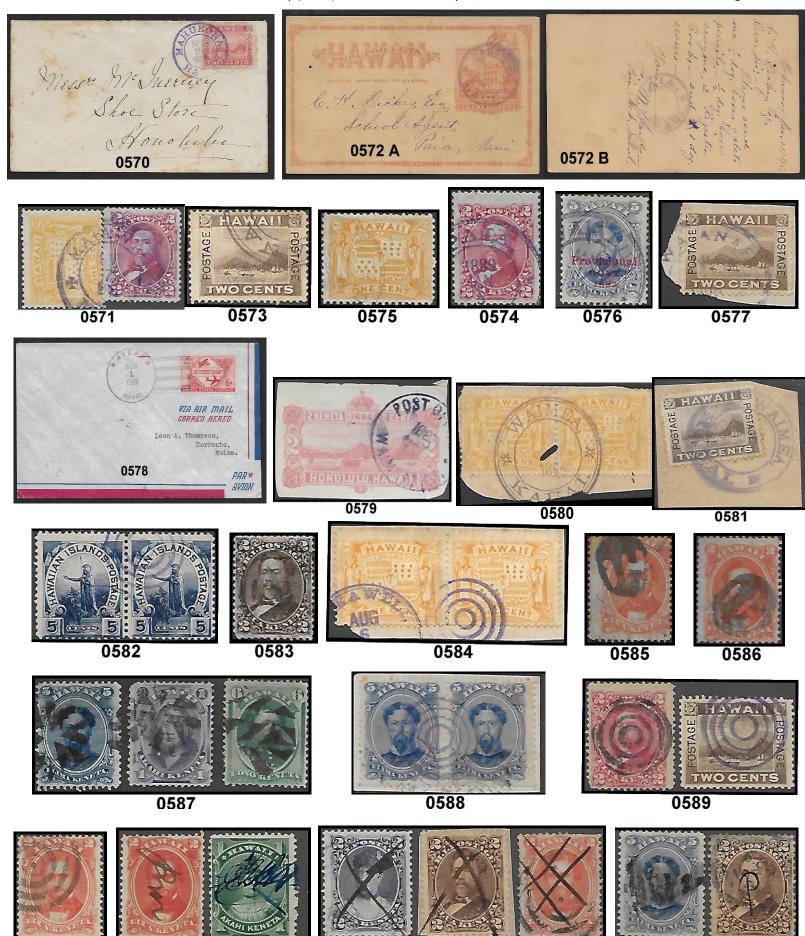

0542

May 10, 2021

| LOT<br># | */0 | DESCRIPTIONS: (####) = VENDOR CODE; (*) = UNUSED; (0) = USED; (**) = UNUSED/NEVER HINGED; (OG) = ORIGINAL GUM; (DG) = DISTURBED GUM          | CAT<br>YEAR | CAT or<br>RETAIL              | UPSET   |
|----------|-----|----------------------------------------------------------------------------------------------------------------------------------------------|-------------|-------------------------------|---------|
| 0546     | 0   | #75 on cover F-Vfine; HANALEI, KAuai; POINP #282.011; Blackish-Purple; R6; Dtd "FEB 20, 1896" (SAI/2133)                                     | 2021        | \$25.00<br>R\$85.00           | \$22.00 |
| 0547     | 0   | #75 haNALEI, kauai; POINP #281.01; Purple; R4; Dtd "DEC 10, 1897" Vfine (SAI/2134)                                                           | 2021        | \$0.60                        | \$2.75  |
| 0548     | 0   | #75 HEEla, oahu; POINP #281.03; Purple; R5; F-Vfine (SAI/2134)                                                                               | 2021        | \$0.60                        | \$2.75  |
| 0549     | 0   | US #901 on cover; HOLUALOA to Honolulu; Airmail 6¢ rate (SAI/2133)                                                                           | 2021        | N/A                           | \$3.75  |
| 0550     | 0   | #81 HONUAPO, hawaii; POINP #282.012; Purple; R6; F-Vfine; Hard to find full town (SAI/2134)                                                  | 2021        | \$1.00                        | \$4.00  |
| 0551     | 0   | #43Pr KAHULUI, MAUI (SON); POINP #282.011; Blue; R5; Dtd "NOV 20, _"; NSE right stamp; Slight perf separation (JKJ/2136)                     | 2021        | \$2.00                        | \$2.00  |
| 0552     | 0   | #43 KAPAa, kauai; POINP #282.013; Purple; R7; Dtd "1887 29 OCT"; Vfine (SAI/2134)                                                            | 2021        | \$1.00                        | \$3.25  |
| 0553     | 0   | #81 KaWAIHAE; POINP #259.01; R2; Dtd "DEC 20, 1899"; F-Vfine (GS/2139)                                                                       | 2020        | R\$100.00                     | \$5.00  |
| 0554     | 0   | #74 kawAIHAE, hawaII; POINP #281.01; Purple; R6; Fine; Trimmed at right edge (SAI/2134)                                                      | 2021        | \$1.50                        | \$2.50  |
| 0555     | 0   | U2 Cut square; KEALAKEKUA, hawaii; POINP #282.011; Purple; R7; F-Vfine (SAI/2134)                                                            | 2021        | \$4.00                        | \$4.50  |
| 0556     | 0   | #75 KEALIA, Kaual; POINP #282.011; Purple; R9, Dtd "DEC 10, 1898"; SON Vfine (SAI/2134)                                                      | 2021        | \$0.60                        | \$4.25  |
| 0557     | 0   | #52 Pr KEAUHAU, hawaii; M/H #282.016; Purple; R6; Xfine (JKJ/2136)                                                                           | 2021        | \$3.00                        | \$4.00  |
| 0558     | 0   | U2 Cut square KEKAHA, KAUAI; POINP #282.011; Black; R7; Dtd "APR 30, 1892"; SON (SAI/2134)                                                   | 2021        | \$4.00                        | \$6.50  |
| 0559     | 0   | #81 KEOmuKU, LANAI; M/H #255.01; Purple; R3; 2 Short perfs; Fine; SON (JKJ/2136                                                              | 2021        | \$1.00                        | \$5.00  |
| 0560     | 0   | #75 KILAUEA, KAUai; POINP #282.011; Purple; R7; Dtd "JAN 14, 1899; SON; F-Vfine (SAI/2134)                                                   | 2021        | \$0.60                        | \$4.00  |
| 0561     | 0   | #74 Pr on cover KIPAHULU, MAUI; POINP #282.011; Pur; R7; Dtd "MAR 8, 1899" F-VF; Torn; Corner missing; Scarce (SAI/2133)                     | 2021        | \$50.00<br>R\$125.00          | \$37.50 |
| 0562     | 0   | #31 KOHALa, hawaii; POINP #281.013; Purple; R6; Torn; Thin; Average (SAI/2134)                                                               | 2021        | \$12.50                       | \$2.50  |
| 0563     | 0   | #75 koLOA, kauai; POINP #282.012; Black; R8; Btm margin w/partial ABNCO inscription; Strong recuts in "WAI"; Vfine (SAI/2134)                | 2021        | \$0.60                        | \$4.50  |
| 0564     | 0   | UX8 Cut square KOLOA, KAUAI; POINP #282.012; Black; R8; Dtd "OCT 2, 1898"; Vfine (SAI/2134)                                                  | 2021        | \$40.00<br>for used<br>entire | \$4.50  |
| 0565     | 0   | U2 cut square KOLOA, KAUAI; POINP #251.02; Blue; R8; Dtd "JUL 30, 1898"; Vfine; Hard to find in blue (SAI/2134)                              | 2021        | \$4.00                        | \$4.50  |
| 0566     | 0   | #43 LAHAIna, MAUI; M/H #281.01; Purple;R6; Dtd "MAR 10, 1890"; SON; F-Vfine; Short perfs (JKJ/2136)                                          | 2021        | \$1.00                        | \$2.00  |
| 0567     | 0   | #74 Pr LAUPAHOEHOe, hawaii; POINP #282.011; Purple; R7; F-Vfine; Almost complete town name (SAI/2134)                                        | 2021        | \$3.00                        | \$3.75  |
| 0568     | 0   | #75 On piece LIHUE, KAUai; POINP #282.011; Purple; R8; Dtd "MAY 11, 1895"; F-Vfine (SAI/2134)                                                | 2021        | \$0.60                        | \$3.50  |
| 0569     | 0   | #75 Pr MAHUKONA, Hawaii; POINP #281.01; Purple; R7; Dtd "JAN 10, 1898"; Strong recuts on "WA" right stamp; F-VFine; Missing perfs (SAI/2133) | 2021        | \$1.20                        | \$4.25  |

|      |     | DESCRIPTIONS: (####) = VENDOR CODE; (*) = UNUSED; (0) = USED; (**) =                                                          |      |         |         |
|------|-----|-------------------------------------------------------------------------------------------------------------------------------|------|---------|---------|
| LOT  |     | UNUSED/NEVER HINGED; (OG) = ORIGINAL GUM; (DG) = DISTURBED                                                                    | CAT  | CAT or  |         |
| #    | */0 | GUM                                                                                                                           | YEAR | RETAIL  | UPSET   |
| 0570 | 0   | #81 on cover 2 Strikes: MAHUKONA, HAwAII; POINP #281.01; purple; R7; Dtd "APR 15, 1899"; F-Vfine (SAI/2133)                   | 2021 | \$20.00 | \$23.00 |
| 0571 | 0   | #74 MAKawao, Maui; POINP #282.012; R9; + #43 makAWAO, maui; POINP #282.012; R7; Both strikes purple; F-Vfine (SAI/2133)       | 2021 | \$2.50  | \$2.25  |
| 0572 | 0   | UX8 Entire MAKAWAO, MAUI; poinp #282.012; Purple; R7 + Back stamp PAIA, maui; POINP #282.011; Purple; R7; Pin hole (SAI/2133) | 2021 | \$40.00 | \$30.00 |
| 0573 | 0   | #75 mANA, kauai; M/H #282.012; Purple; R5; F-Vfine; Dtd "MAY" (JKJ/2136)                                                      | 2021 | \$0.60  | \$1.00  |
| 0574 | 0   | #43 pAIA, maui; M/H #282.013; Purple; R6; Dtd "1889 JAN 5"; Vfine (JKJ/2136)                                                  | 2021 | \$1.00  | \$2.00  |
| 0575 | 0   | #74 papaiKOU, hawall; POINP #255.01; R2; Dtd "DEC 8, 1896"; Vfine (GS/2139)                                                   | 2020 | \$1.25  | \$10.00 |
| 0576 | 0   | #59 WAIALUA, oahu; M/H #282.013; Purple; R5; Dtd "MAR 17, 1891";<br>Xfine (JKJ/2136)                                          | 2021 | \$3.00  | \$3.00  |
| 0577 | 0   | #75 on piece WAIANAE, oahu; POINP #282.016; Purple; R7; dtd "JUL 3, 1896" Vfine (SAI/2133)                                    | 2021 | N/A     | \$3.25  |
| 0578 | 0   | C47 on cover WAIKAPUKU, HAWAII; Dtd "NOV 1, 1953"; 6¢ pays the air mail rate; F-Vfine (SAI/2133)                              | 2021 | N/A     | \$3.75  |
| 0579 | 0   | U2b cut square WAIMEA, Hi; M/H #238.02; Purple; R3; Dtd "MAY 18, 1882"; Fine (JKJ/2136)                                       | 2021 | \$4.00  | \$3.00  |
| 0580 | 0   | #74 Pr on piece WAIMEA, KAUAI; POINP #282.011; Purple; R9; Dtd "27 OCT 1894"; F-Vfine; Note: extra "puka" 2 center (SAI/2133) | 2021 | \$3.00  | \$2.75  |
| 0581 | 0   | #75 on piece WAIMEA, KAUAI; M/H #282.011; Pur; R9; XF (JKJ/2136)                                                              | 2021 | \$0.60  | \$3.00  |
| 0582 | 0   | #82 Pr walPAHU, oahu; POINP #255.9a1; Purple; R5; Fine (SAI/2133)                                                             | 2021 | \$8.00  | \$4.25  |
| 0583 | 0   | #35 "PO" cancel; Shaffer 2-162; Rarity 2; Fine; Short Perfs (GS/2139)                                                         | 2020 | \$3.00  | \$5.00  |
| 0584 | 0   | #74 Pr on piece maKAWELI, kauai; POINP #255.9a1; Purple; R3; F-Vfine + 4-ring cancel (SAI/2133)                               | 2021 | \$3.00  | \$3.50  |
| 0585 | 0   | #31 M/H #151 negative HI cancel; Average (GK/2137)                                                                            | 2020 | \$12.50 | \$5.00  |
| 0586 | 0   | #31 M/H #151 negative HI cancel; Average (GK/2137)                                                                            | 2020 | \$12.50 | \$5.00  |
| 0587 | 0   | #30 + #32 + #33 Davey #64 Cross 20 V-ring (GK/2137)                                                                           | 2020 | \$48.00 | \$10.00 |
| 0588 | 0   | #39 Pr on piece Davey #135; 4-ring; Purple; F-Vfine (GK/2137)                                                                 | 2020 | \$6.00  | \$4.00  |
| 0589 | 0   | #43 Davey #135; Black + #75 Davey #135 Purple; Fine (GK/2137)                                                                 | 2020 | \$1.60  | \$1.00  |
| 0590 | 0   | #31 M/H #133; Black; R3; F-Vfine (JKJ/2136)                                                                                   | 2021 | \$12.50 | \$6.00  |
|      |     | PEN CANCELS                                                                                                                   |      |         |         |
| 0591 | 0   | #31 + #42 Unidentified; Fine (GK/2137                                                                                         | 2020 | \$14.50 | \$10.00 |
| 0592 | 0   | #31 + #35 on piece + #52 Unidentified; Fine (GK/2137)                                                                         | 2020 | \$12.50 | \$8.00  |
| 0593 | 0   | #35 "P" cancel + #39 unidentified; Fine (GK/2137)                                                                             | 2020 | \$6.00  | \$5.00  |

An individual Membership fee for the Society is \$24.00 per year (Oct-Sep). Payable on October 1<sup>st</sup> of the current year. Membership includes a mailed hard copy, or e-copy if requested, of the monthly Bulletin/Auction and a mailed hard copy of the Society's Po'Oleka Journal (twice yearly). International membership is \$24.00/year for an e-copy of the monthly Bulletin/Auction and a mailed hard copy of the Po'Oleka Journal (twice yearly). International members requesting a hard copy of the monthly journal and a mailed copy of the Po'Oleka (twice yearly) are subject to a \$40.00 per year membership fee. Pro-rated, Life, Spouse and Junior membership fees are detailed on the Society's website www.hpshawaii.com. At this time, only checks are accepted for payment.

0590

0591

0593

0592

| LOT#  | */0 | DESCRIPTIONS: (####) = VENDOR CODE; (*) = UNUSED; (O) = USED; (**) = UNUSED/NEVER HINGED; (OG) = ORIGINAL GUM; (DG) = DISTURBED GUM                         | CAT<br>YEAR | CAT or<br>RETAIL | UPSET    |
|-------|-----|-------------------------------------------------------------------------------------------------------------------------------------------------------------|-------------|------------------|----------|
|       |     | HAWAII POSTAL HISTORY                                                                                                                                       |             |                  |          |
| 0594  | 0   | #43 on cover; "Stmr Hall" Honolulu to Kamaoa, Kau; Dtd "JUN 10, 1890"; Reduced on left side; Average (RT/2140)                                              | 2020        | N/A              | \$25.00  |
| 0595  | 0   | #39 on cover; No date; Hawaii paquebot circular grill 9x9 cancel on cover to Oberlin, OH w/SF and Oberlin backstamps; Vfine (RT/2140)                       | 2020        | N/A              | \$70.00  |
| 0596  | 0   | #33 (US) on cover folded envelope to Dr. Bond, Kohala, Sandwich Islands, dtd JUN 23, 1858 from Portland, ME; Vfine (PRL/2138)                               | 2020        | \$250.00         | \$180.00 |
| 0597  | 0   | #76 (US) on cover dtd "MAY 25," from College Hill, OH to Honolulu, Sandwich Islands to Rev. Hiram Bingham; Fine (PRL/2138)                                  | 2020        | \$180.00         | \$80.00  |
| 0598  | 0   | U351 (US) entire cxld OCT 23, 1894 in Oakland, Ca w/2nd circular stamp in San Francisco arriving in Honolulu NOV 3, 1894; fine (PRL/2138)                   | 2020        | \$57.50          | \$45.00  |
| 0599  | 0   | UX22 (US) entire 3-line date cancel "AUG 6, 1913 with "S.S. Mauna Kea I.I.S.N. Co. Ltd." to Paauhau Plantation, Hawaii; pre-printed back; F-Vfine (RT/2140) | 2020        | N/A              | \$30.00  |
| 05100 | 0   | UX27 (US) entire dtd "AUG 8, 1917" with S.S. Mauna Kea oval cancel to Hilo Boarding School; Vfine; Minor pin hole at bottom (RT/2140)                       | 2020        | N/A              | \$50.00  |
| 05101 | 0   | US customs stamp; Robert Reid, Honolulu, TH; Fine (PRL/2138)                                                                                                | N/A         | N/A              | \$20.00  |
|       |     | LITERATURE                                                                                                                                                  |             |                  |          |
| 05102 | **  | "Plating the Hawaiian Numerals"; J. Westerberg; 1968; 88 pages; 8½" X 7½" (BRG/2141)                                                                        | N/A         | N/A              | \$20.00  |