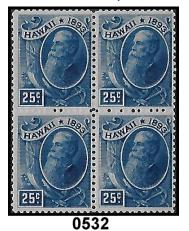

|      |      | DESCRIPTIONS: (####) = VENDOR CODE; (*) = UNUSED; (O) =                                                    |      |          |          |
|------|------|------------------------------------------------------------------------------------------------------------|------|----------|----------|
| LOT  |      | USED; (**) = UNUSED/NEVER HINGED; (OG) = ORIGINAL GUM;                                                     | CAT  | CAT or   |          |
| #    | */0  | (DG) = DISTURBED GUM                                                                                       | YEAR | RETAIL   | UPSET    |
| 0530 | **   | #76 Blk/4 w/selvage "Just" fine; OG; NH (JKJ/2135)                                                         | 2021 | \$44.00  | \$7.50   |
| 0531 | **   | #77 Fine; OG; NH (JKJ/2135)                                                                                | 2021 | \$8.00   | \$2.00   |
| 0532 | **/* | #79 Blk/4 F-Vfine; 2= OG/NH + 2= OG/LH (PRL/2138)                                                          | 2021 | \$140.00 | \$80.00  |
| 0533 | 0    | O4 on cover Vfine; Dated "10 AUG 1898" Honolulu to Pipestone, MN; SF & Pipestone backstamps (PRL/2138)     | 2020 | \$475.00 | \$350.00 |
| 0534 | **   | U1 Entire Vfine; Flap not stuck; Early stage "flaw"; Size 6 pointed (GS/2139)                              | 2020 | \$6.00   | \$2.00   |
| 0535 | **   | U2b Entire Vfine; P-9 knife; Size 5 rounded flap; Unsealed; w/address lines (JKJ/2135)                     | 2021 | \$5.00   | \$3.00   |
| 0536 | **   | UX1 Xfine; NH (JKJ/2136)                                                                                   | 2021 | \$30.00  | \$10.00  |
| 0537 | 0    | UX1 Vfine; Pre-printed Chinese; Dated "DEC 27, 1889"; Signed "Chas. B. Wilson"; Utility bill(?) (SAI/2133) | 2021 | \$75.00  | \$24.00  |
| 0538 | *    | UX2 Vfine; LH; Slight toning along top edge (JKJ/2136)                                                     | 2021 | \$50.00  | \$10.00  |
| 0539 | 0    | UX2a F-Vfine; Dated "JAN 17, 1893"; Overthrow dated card; Lihue to Honolulu; Msg in German (RT/2140)       | N/A  | N/A      | \$70.00  |
| 0540 | *    | UX3 Vfine; LH (JKJ/2136)                                                                                   | 2021 | \$67.50  | \$15.00  |
| 0541 | **   | UX8a Xfine; NH (JKJ/2136)                                                                                  | 2021 | \$20.00  | \$7.50   |
| 0542 | *    | R14 Xfine; OG; HR (JKJ/2135)                                                                               | 2021 | \$22.50  | \$8.00   |
|      |      | HAWAII TOWN CANCELS                                                                                        |      |          |          |
| 0543 | 0    | C41 on cover F-Vfine; AIEA; Dtd "JUN 12, 1949" to Leroy, N.Y.; Reduced on right edge (SAI/2133)            | 2021 | N/A      | \$3.75   |
| 0544 | 0    | US #775 on cover Vfine; HAIKU, HAWAII to Petaluma, CA; Dtd "JAN 3, 1938" (SAI/2133)                        | 2021 | N/A      | \$3.75   |
| 0545 | 0    | #43 Pr on piece Vfine; HAMAKUAPOKu, MAui; M/H #281.01; R6; Purple; Dtd "FEB" (JKJ/2136)                    | 2021 | \$2.00   | \$2.00   |