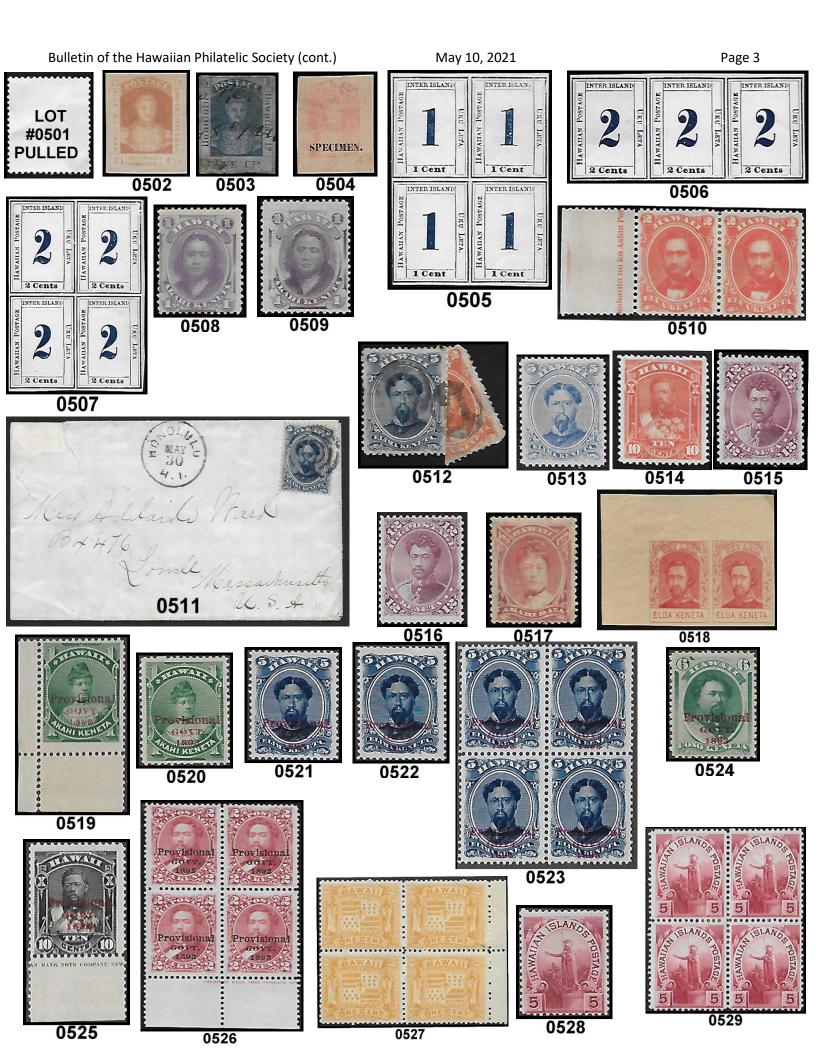

| LOT<br># | */0  | DESCRIPTIONS: (####) = VENDOR CODE; (*) = UNUSED; (O) = USED; (**) = UNUSED/NEVER HINGED; (OG) = ORIGINAL GUM; (DG) = DISTURBED GUM | CAT<br>YEAR | CAT or<br>RETAIL | UPSET    |
|----------|------|-------------------------------------------------------------------------------------------------------------------------------------|-------------|------------------|----------|
|          |      | HAWAII STAMPS                                                                                                                       |             |                  |          |
| 0501     |      | Not Used                                                                                                                            |             |                  |          |
| 0502     | *    | #6 Counterfeit; HPS Cert. #3238 (GK/2137)                                                                                           | N/A         | N/A              | \$15.00  |
| 0503     | 0    | #9 Fine; Pin hole; Thins; Tears; Repaired lower left; Unidentified manuscript cancel; HPS Cert. #3239 (GK/2137)                     | 2020        | \$400.00         | \$70.00  |
| 0504     | *    | #11SA Average; HH; OG (JKJ/2135)                                                                                                    | 2021        | \$25.00          | \$5.00   |
| 0505     | N/A  | 1¢ Counterfeit block of 4 (GK/2137)                                                                                                 | N/A         | N/A              | \$5.00   |
| 0506     | N/A  | 2¢ Counterfeit strip of 3 (GK/2137)                                                                                                 | N/A         | N/A              | \$5.00   |
| 0507     | N/A  | 2¢ Counterfeit block of 4 (GK/2137)                                                                                                 | N/A         | N/A              | \$5.00   |
| 0508     | *    | #30a F-Vfine; OG; HH (GS/2139)                                                                                                      | 2020        | \$60.00          | \$5.00   |
| 0509     | *    | #30b F-Vfine; NG (GS/2139)                                                                                                          | 2020        | \$20.00          | \$2.00   |
| 0510     | *    | #31a (Pr) F-VF; OG; HR; Partial imprint left selvage (PRL/2138)                                                                     | 2021        | \$110.00         | \$70.00  |
| 0511     | 0    | #32 on cover Average; Repair UL; Honolulu to Lowell, Mass.; SF and Lowell backstamps (PRL/2138)                                     | 2020        | \$250.00         | \$125.00 |
| 0512     | 0    | #32 + #31b Used on fragment of piece; Tied by "HI" cancel; HPS Cert. #3244 (GK/2137)                                                | N/A         | \$8,500          | \$750.00 |
| 0513     | **   | #39 Xfine; OG; NH; Post office fresh (PRL/2138)                                                                                     | 2021        | \$35.00          | \$35.00  |
| 0514     | *    | #45 Xfine; OG; HR (JKJ/2135)                                                                                                        | 2021        | \$45.00          | \$10.00  |
| 0515     | *    | #46 Xfine; OG; HR; Perfectly centered (PRL/2138)                                                                                    | 2021        | \$90.00          | \$100.00 |
| 0516     | *    | #46 F-Vfine; OG; LH (JKJ/2135)                                                                                                      | 2021        | \$90.00          | \$20.00  |
| 0517     | 0    | #49 F-Vfine; HR; Maui town cxl-faded (GS/2139)                                                                                      | 2020        | \$275.00         | \$30.00  |
| 0518     | **/* | #51 (UL Corner Pr) Xfine; 1=NH/OG + 1=LH/OG; (JKJ/2135)                                                                             | 2021        | \$85.00          | \$20.00  |
| 0519     | **   | #55 F-Vfine; OG; NH; Big stamp; Corner margin (PRL/2138)                                                                            | 2021        | \$4.00           | \$5.00   |
| 0520     | **   | #55 Vfine; OG; NH; Small period; Short perfs (JKJ/2135)                                                                             | 2021        | \$4.00           | \$2.00   |
| 0521     | *    | #58 Xfine; OG; HR (JKJ/2135)                                                                                                        | 2021        | \$15.00          | \$3.00   |
| 0522     | **   | #58 F-Vfine; OG; NH; Beautiful color (PRL/2138)                                                                                     | 2021        | \$32.00          | \$25.00  |
| 0523     | *    | #58 Blk/4 Vfine; NG (JKJ/2135)                                                                                                      | 2021        | \$72.50          | \$15.00  |
| 0524     | *    | #60 Fine; OG; HR (GK/2137)                                                                                                          | 2020        | \$17.50          | \$4.00   |
| 0525     | *    | #61 Fine w/partial inscription in lower selvage; HR in both selvage + stamp (JKJ/2135)                                              | 2021        | \$15.00          | \$4.00   |
| 0526     | **   | #66 Blk/4 XF; OG; NH w/partial inscription in selvage (JKJ/2135)                                                                    | 2021        | \$15.00          | \$8.00   |
| 0527     | **   | #74 Blk/4 w/selvage; F-Vfine; OG; NH (JKJ/2135)                                                                                     | 2021        | \$9.00           | \$3.00   |
| 0528     | **   | #76 Fine; OG; NH (JKJ/2135)                                                                                                         | 2021        | \$11.00          | \$2.00   |
| 0529     | *    | #76 Blk/4 F-Vfine; OG; Hinge in center of blk (PRL/2138)                                                                            | 2021        | \$20.00          | \$15.00  |